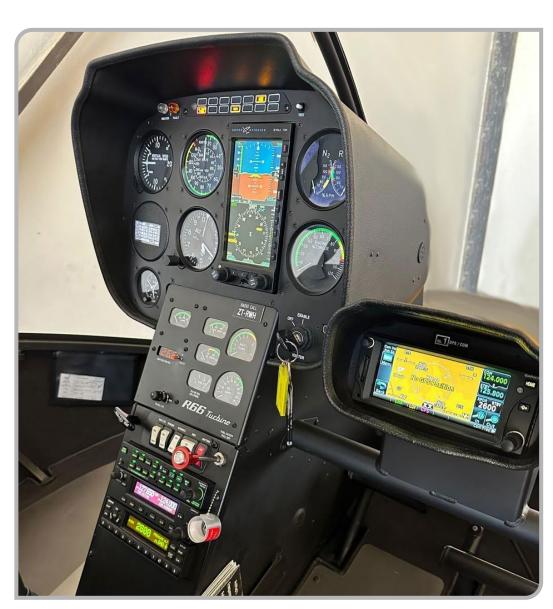

#### **AVIONICS**

Garmin GTR 225B VHF Transceiver
Garmin GTN 635 GPS/Com in Pilot Console
Garmin GTX 327 Transponder with Remote Altitude Encoder
Garmin GMA 350H Audio Panel/Intercom System
Aspen EFD1000H Pilot Primary Flight Display
5 Bose A20 Headsets
Bose Headset Interface at Each Seat
Avionics Master Switch