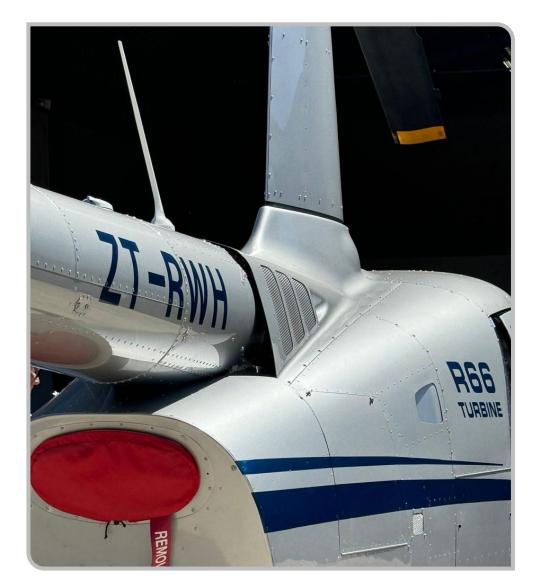

#### **AIRFRAME**

| Aircraft Registration | ZT-RWH      |
|-----------------------|-------------|
| Serial Number         | 0883        |
| Year of Manufacture   | 2018        |
| Aircraft Model        | R66 Turbine |
| Time Since New        | 570 Hours   |

ENGINE Rolls-Royce RR300/A1

Time Since New 570 Hours

#### **EXTERIOR**

Grey Exterior with Accent Stripe

Specifications and/or descriptions are provided as an introduction only and do not constitute representations or warranties.

Verification of specifications remains the sole responsibility of the purchaser.