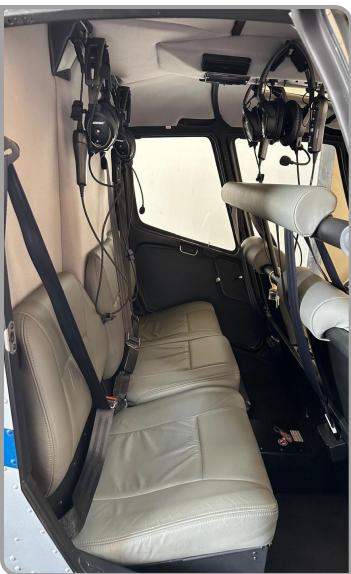

#### **AVIONICS**

Garmin GTR 225B VHF Transceiver
Garmin GTN 635 GPS/Com in Pilot Console
Garmin GTX 327 Transponder with Remote Altitude Encoder
Garmin GMA 350H Audio Panel/Intercom System
Aspen EFD1000H Pilot Primary Flight Display
5 Bose A20 Headsets
Bose Headset Interface at Each Seat
Avionics Master Switch

#### **INTERIOR**

**Grey Leather Seats** 