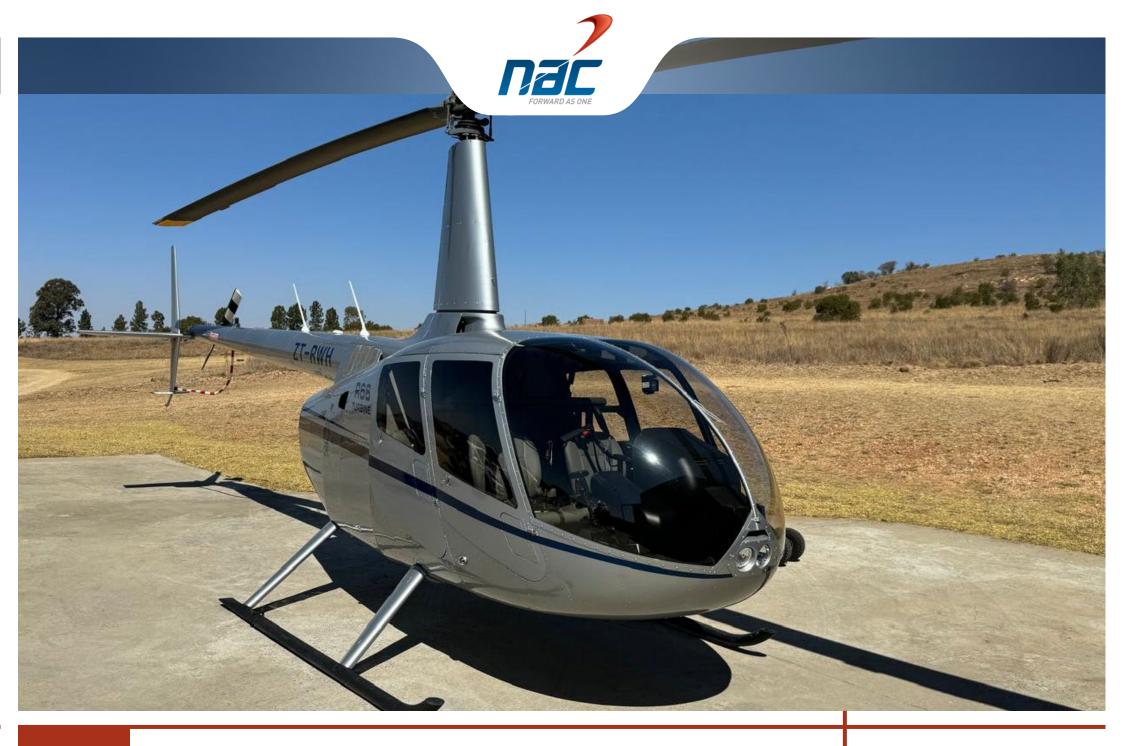

#### **DESCRIPTION**

The R66 Turbine is a light utility helicopter. It features a Rolls-Royce RR300/A1 engine, enhancing performance and reliability. Known for its spacious five-seat cabin and baggage compartment, the R66 offers excellent visibility and smooth flight. Its low operating costs, ease of maintenance, and superior fuel efficiency make it a popular choice for private, commercial and utility aviation.

#### **AIRFRAME**

| Aircraft Registration | ZT-RWH      |
|-----------------------|-------------|
| Serial Number         | 0883        |
| Year of Manufacture   | 2018        |
| Aircraft Model        | R66 Turbine |
| Time Since New        | 570 Hours   |

#### **EXTERIOR**

Grey Exterior with Accent Stripe

Specifications and/or descriptions are provided as an introduction only and do not constitute representations or warranties.

Verification of specifications remains the sole responsibility of the purchaser.