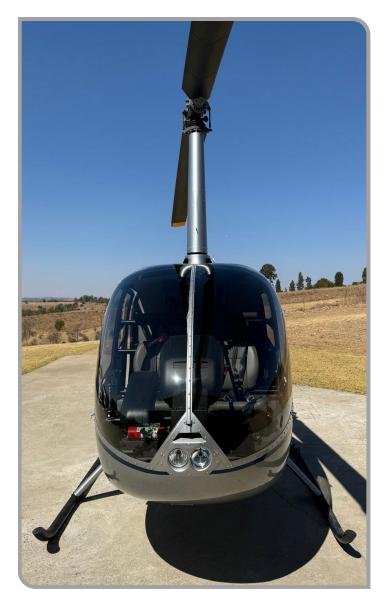

#### **DESCRIPTION**

The R66 Turbine is a light utility helicopter. It features a Rolls-Royce RR300/A1 engine, enhancing performance and reliability. Known for its spacious five-seat cabin and baggage compartment, the R66 offers excellent visibility and smooth flight. Its low operating costs, ease of maintenance, and superior fuel efficiency make it a popular choice for private, commercial and utility aviation.

#### **AIRFRAME**

| Aircraft Registration | ZT-RWH      |
|-----------------------|-------------|
| Serial Number         | 0883        |
| Year of Manufacture   | 2018        |
| Aircraft Model        | R66 Turbine |
| Time Since New        | 570 Hours   |

#### **EXTERIOR**

Grey Exterior with Accent Stripe

Specifications and/or descriptions are provided as an introduction only and do not constitute representations or warranties.

Verification of specifications remains the sole responsibility of the purchaser.