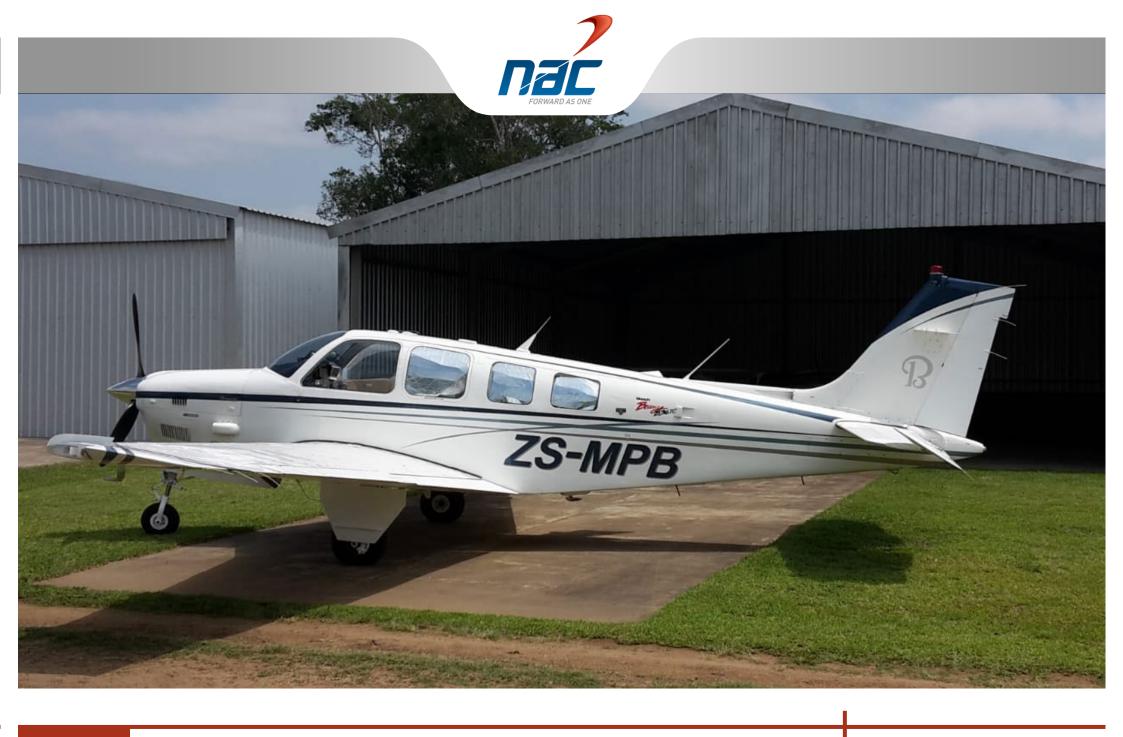

#### **DESCRIPTION**

The Beechcraft Bonanza B36TC is a high-performance single-engine aircraft known for its speed, reliability and sleek design. With a luxurious cabin, it is a popular choice for owner, pilots and travellers seeking comfort and efficiency.

#### **AIRFRAME**

Aircraft Reg ZS-MPB
Serial Number EA-439
Year of Manufacture 1984
Aircraft Model Beechcraft Bonanza B36TC
Time Since New 2,580 Hours

Time Since New 400 Hours
Engine Installation Date 2009
Engine TBO 1,600 Hours

#### **EXTERIOR**

Overall White with Blue and Gold Accent Stripes

Specifications and/or descriptions are provided as an introduction only and do not constitute representations or warranties.

Verification of specifications remains the sole responsibility of the purchaser. Aircraft is subject to prior sale, lease, and/or removal from the market without prior notice.