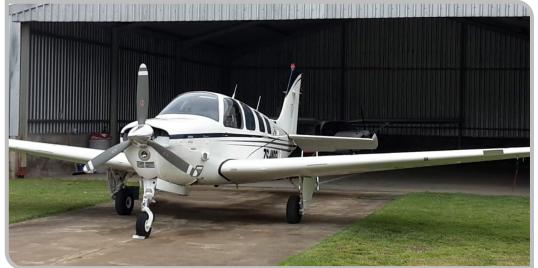

#### **DESCRIPTION**

The Beechcraft Bonanza B36TC is a high-performance single-engine aircraft known for its speed, reliability and sleek design. With a luxurious cabin, it is a popular choice for owner, pilots and travellers seeking comfort and efficiency.

#### **AIRFRAME**

Aircraft Reg ZS-MPB
Serial Number EA-439
Year of Manufacture 1984
Aircraft Model Beechcraft Bonanza B36TC
Time Since New 2,580 Hours

Time Since New 400 Hours
Engine Installation Date 2009
Engine TBO 1,600 Hours

#### **EXTERIOR**

Overall White with Blue and Gold Accent Stripes

Specifications and/or descriptions are provided as an introduction only and do not constitute representations or warranties.

Verification of specifications remains the sole responsibility of the purchaser. Aircraft is subject to prior sale, lease, and/or removal from the market without prior notice.