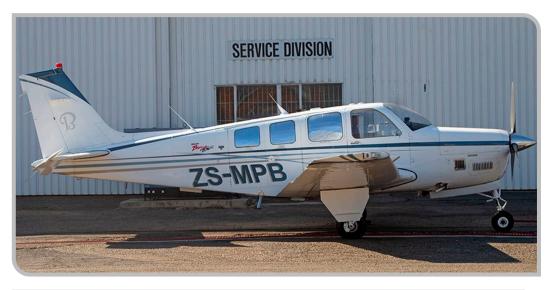

#### **DESCRIPTION**

The Beechcraft Bonanza B36TC is a high-performance single-engine aircraft known for its speed, reliability and sleek design. With a luxurious cabin, it is a popular choice for owner, pilots and travellers seeking comfort and efficiency.

#### **AIRFRAME**

Aircraft Reg ZS-MPB
Serial Number EA-439
Year of Manufacture 1984
Aircraft Model Beechcraft Bonanza B36TC
Time Since New 2,580 Hours

Time Since New 400 Hours
Engine Installation Date 2009
Engine TBO 1,600 Hours

#### **EXTERIOR**

Overall White with Blue and Gold Accent Stripes

Specifications and/or descriptions are provided as an introduction only and do not constitute representations or warranties.

Verification of specifications remains the sole responsibility of the purchaser. Aircraft is subject to prior sale, lease, and/or removal from the market without prior notice.