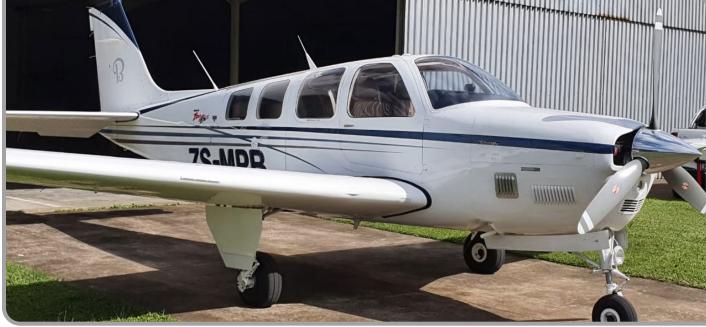

#### **DESCRIPTION**

The Beechcraft Bonanza B36TC is a high-performance single-engine aircraft known for its speed, reliability and sleek design. With a luxurious cabin, it is a popular choice for owner, pilots and travellers seeking comfort and efficiency.

#### **EXTERIOR**

Overall White with Blue and Gold Accent Stripes

Specifications and/or descriptions are provided as an introduction only and do not constitute representations or warranties.

Verification of specifications remains the sole responsibility of the purchaser. Aircraft is subject to prior sale, lease, and/or removal from the market without prior notice.