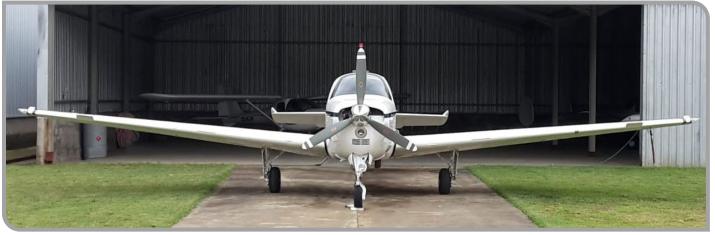

#### **DESCRIPTION**

The Beechcraft Bonanza B36TC is a high-performance single-engine aircraft known for its speed, reliability and sleek design. With a luxurious cabin, it is a popular choice for owner, pilots and travellers seeking comfort and efficiency.

#### **EXTERIOR**

Overall White with Blue and Gold Accent Stripes

Specifications and/or descriptions are provided as an introduction only and do not constitute representations or warranties.

Verification of specifications remains the sole responsibility of the purchaser. Aircraft is subject to prior sale, lease, and/or removal from the market without prior notice.