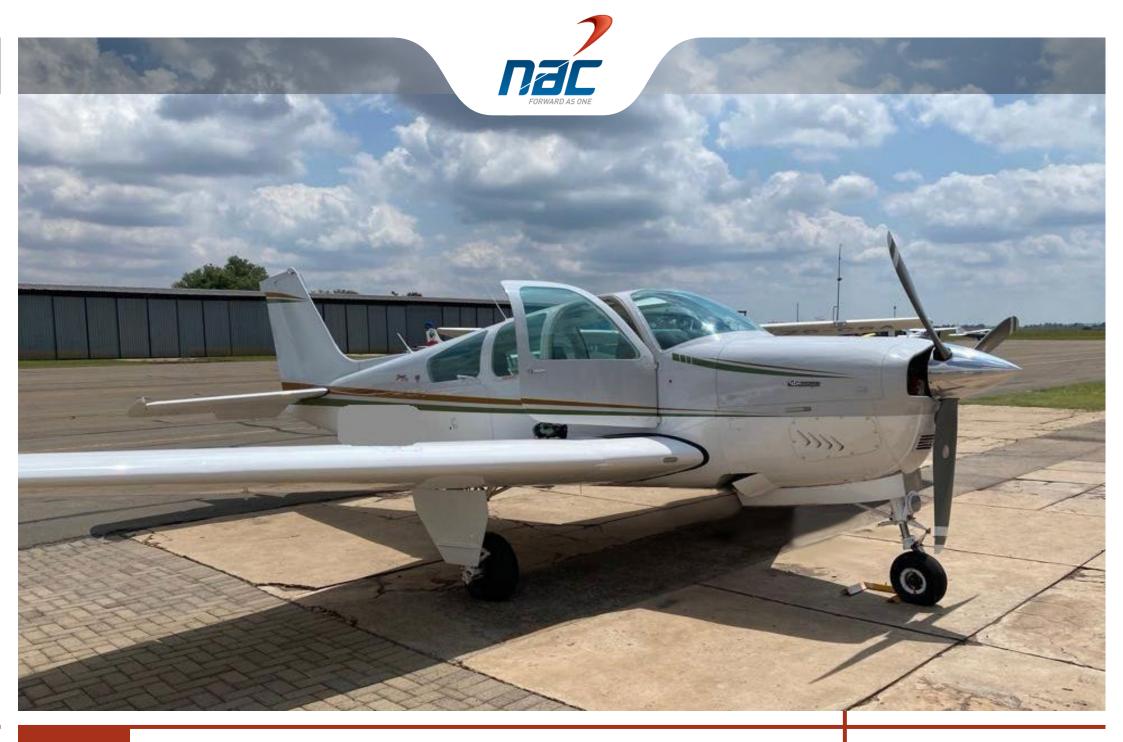

#### **DESCRIPTION**

The Bonanza F33A is a solid choice for pilots seeking a well-built, reliable aircraft with excellent handling and comfort. Known for its sturdy construction and smooth flight characteristics, the F33A features a spacious cabin with high-quality craftsmanship.

## **EXTERIOR**

Matterhorn White and Grey with Brown and Green Striping

Specifications and/or descriptions are provided as an introduction only and do not constitute representations or warranties.

Verification of specifications remains the sole responsibility of the purchaser. Aircraft is subject to prior sale, lease, and/or removal from the market without prior notice.